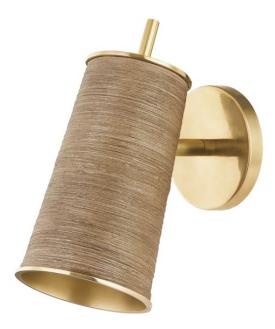

# DELRAN 9110-AGB

Combining the strength of metal with the organic beauty of rattan, Delran features an Aged Brass shade in a familiar, cylindrical sconce silhouette continuously wrapped from top to bottom in rattan. Aged Brass accents at the backplate, edging and interior of the shade bring even more warmth to this refined, natural design.

## **FINISHES**

Aged Brass (AGB)

#### DIMENSIONS

Height 9.75" Width/Diameter 4.75" Minimum Height " Maximum Height " Canopy/Backplate Hanging Type Weight 2.20lb