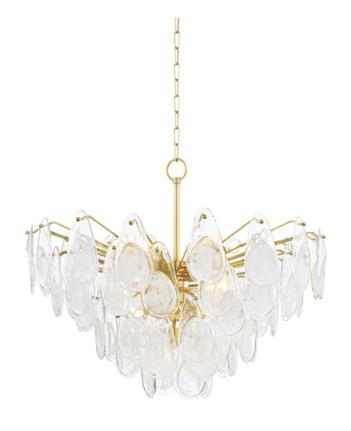

# **DARCIA**

## 8315-AGB

Smooth Blonchino Piastra glass teardrops are suspended in tiers from the waterfall-like Darcia. Reminiscent of shells or falling rain, the hand-blown glass pieces sparkle as they soften and diffuse the light. Available as a sconce, or as a chandelier in three sizes, Darcia makes a poetic and organic statement.

\*Due to the one-of-a-kind nature of the medium, exact colors and patterns may vary slightly from the image shown.