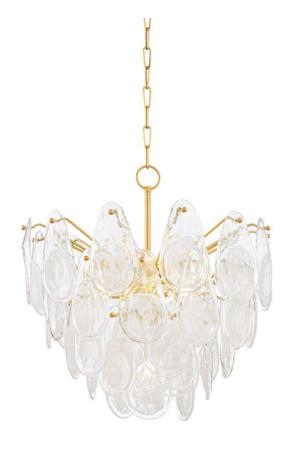

# **DARCIA**

8307-AGB

Smooth Blonchino Piastra glass teardrops are suspended in tiers from the waterfall-like Darcia. Reminiscent of shells or falling rain, the hand-blown glass pieces sparkle as they soften and diffuse the light. Available as a sconce, or as a chandelier in three sizes, Darcia makes a poetic and organic statement.

\*Due to the one-of-a-kind nature of the medium, exact colors and patterns may vary slightly from the image shown.