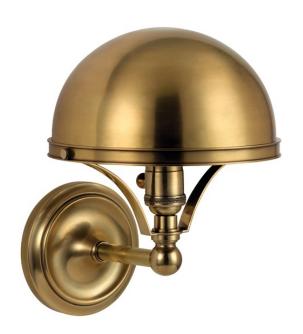

# COVINGTON

521-AGB

Early electric design incorporated technological innovation with ornamental aesthetics. Covington achieves an attractive union between these potentially uneasy elements with its period socket holder and smooth domed shade.

#### **DIMENSIONS**

Height 10.50"

Width/Diameter 7.75"

Minimum Height 0.00"

Maximum Height 0.00"

Canopy/Backplate 5.00"

Hanging Type

Weight 4.00lb

## **GLASS/SHADES**

Material Steel

Attachment

Color Aged Brass