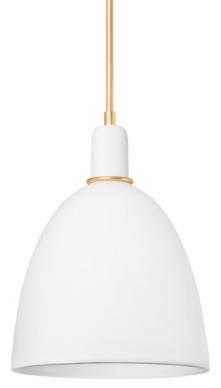

COPAKE 1717-VGL/CMI

Copake features a ceramic dome-shaped pendant hanging from a Vintage Gold Leaf stem for a timeless look that is simply beautiful. The white matte ivory finish is fresh and crisp and the slender gold band at the top feels jewelry-inspired. Style this pretty little pendant alone or in multiples to bring a clean, classic look to any space.

#### **FINISHES**

VINTAGE GOLD LEAF/MATTE IVORY CERAMIC (VGL/CMI)