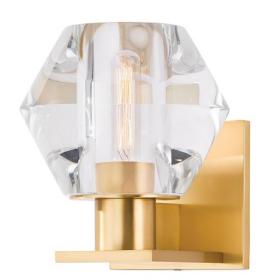

# **COOPERSTOWN**

7408-AGB

A thick, diamond-shaped crystal is hollowed out to encase a bulb that beautifully fills the fixture with light from within. Chunky Aged Brass metalwork reflects the light and adds to the luxurious look of this striking sconce.