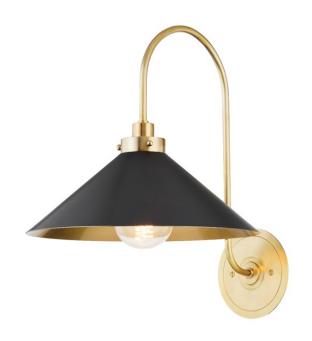

# **CLIVEDON**

### MDS1400-AGB/DB

This classic metal shade design feels special with fresh finish combinations and sleek, heritage-inspired details. The contrastiing Aged Brass accents and modern gooseneck arm allow the pendants and sconce an updated, yet classic feel. The tapered shade over a five-light candelabra give the chandelier new traditional appeal. Each fixture features an Aged Brass or Polished Nickel shade that is metal on the inside and painted Off-White, Distressed Brass or Bird Blue on the outside. Part of our Mark D. Sikes collection.

#### **FINISHES**

Aged Brass (AGB) Polished Nickel (PN)