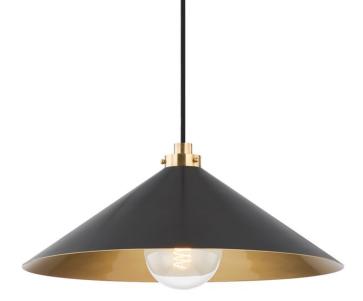

CLIVEDON MDS1402-AGB/DB

This classic metal shade design feels special with fresh finish combinations and sleek, heritage-inspired details. The contrastiing Aged Brass accents and modern gooseneck arm allow the pendants and sconce an updated, yet classic feel. The tapered shade over a five-light candelabra give the chandelier new traditional appeal. Each fixture features an Aged Brass or Polished Nickel shade that is metal on the inside and painted Off-White, Distressed Brass or Bird Blue on the outside. Part of our Mark D. Sikes collection.

## FINISHES

Aged Brass (AGB) Polished Nickel (PN)

## DIMENSIONS

Height 8.50" Width/Diameter 20.00" Minimum Height 17.50" Maximum Height 112.00" Canopy/Backplate Hanging Type Weight 6.10lb