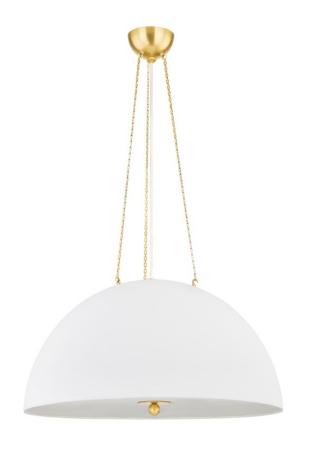

### MDS1101-AGB/WP

Clean and streamlined, Chiswick features a classic-chic White Plaster dome shade. The petite chain and metal finial detail feel jewelry-like and give this modern three or four light pendant an elevated, elegant vibe. Part of our Mark D. Sikes collection.

### **FINISHES**

Aged Brass (AGB)

### **DIMENSIONS**

Height 16.75"

Width/Diameter 30.00"

Minimum Height 38.00"

Maximum Height 136.00"

Canopy/Backplate

Hanging Type

Weight 28.00lb