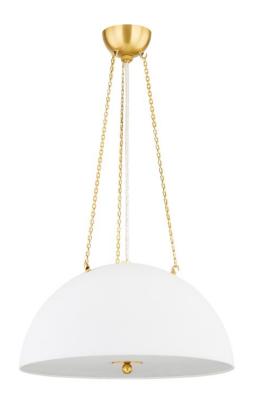

### MDS1100-AGB/WP

Clean and streamlined, Chiswick features a classic-chic White Plaster dome shade. The petite chain and metal finial detail feel jewelry-like and give this modern three or four light pendant an elevated, elegant vibe. Part of our Mark D. Sikes collection.

### **FINISHES**

Aged Brass (AGB)

### **DIMENSIONS**

Height 11.25"

Width/Diameter 20.00"

Minimum Height 30.00"

Maximum Height 130.00"

Canopy/Backplate

Hanging Type

Weight 15.40lb