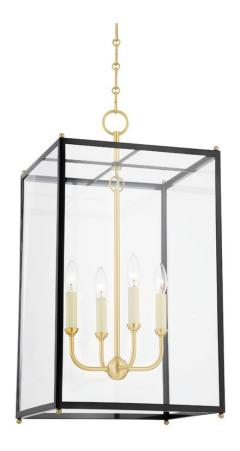

# **CHASELTON**

## MDS1201-AGB/DBL

Bring a classic elegance to any space with this clean, traditional lantern. Details like the signature chain, curved candle array and brass corner accents make Chaselton feel special and elevated. The cream candles and Aged Brass metalwork pair well with both the Off White and the Darkest Blue frame. Part of our Mark D. Sikes collection.

## **FINISHES**

Aged Brass (AGB)