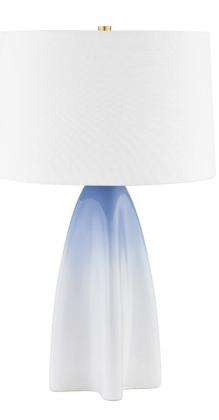

# CHAPPAQUA L2027-AGB/CSO

This tranquil table lamp combines a soothing, sculptural silhouette with a glossy ceramic finish and a blue ombre effect. A white linen shade and a visible Aged Brass finial complete the clean, refreshing look. Easy to look at and easy to use, Chappaqua feels at home in many different interiors.

#### **FINISHES**

AGED BRASS/GLOSS SKY OMBRE CERAMIC (AGB/CSO)