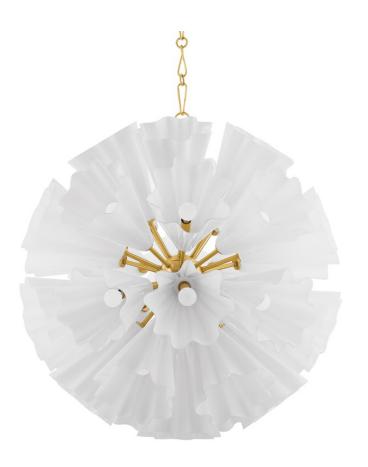

# **CAPRI**

#### 5538-AGB

Capri is a beautifully botanical take on the sputnik silhouette. Wavy, floral-like shades of opal glossy glass sprout from a center orb to give the piece a natural, ruffled effect. This large-scale chandelier fills the entire space with a warm, tranquil glow.

#### **FINISHES**

Aged Brass (AGB)

#### **DIMENSIONS**

Height 39.00"

Width/Diameter 38.00"

Minimum Height 45.25"

Maximum Height 95.50"

Canopy/Backplate

Hanging Type 54

Weight 20.90lb