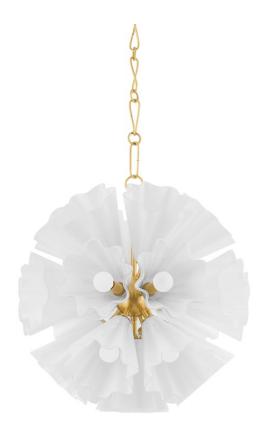

### 5524-AGB

Capri is a beautifully botanical take on the sputnik silhouette. Wavy, floral-like shades of opal glossy glass sprout from a center orb to give the piece a natural, ruffled effect. This large-scale chandelier fills the entire space with a warm, tranquil glow.

### **FINISHES**

Aged Brass (AGB)

### **DIMENSIONS**

Height 24.50"

Width/Diameter 24.00"

Minimum Height 31.00"

Maximum Height 81.00"

Canopy/Backplate

Hanging Type 54

Weight 13.20lb