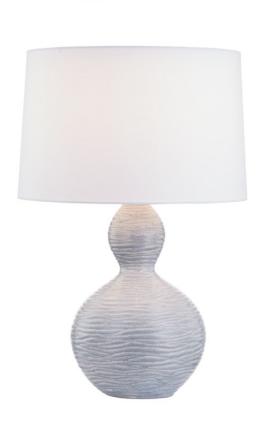

## L2117-AGB/CCB

Cairns' organic bulbous shape, textured ceramic base, and white linen shade makes this table lamp a natural beauty. The Ceramic Coastal Blue finish is a reactive glaze, creating color and movement as light spills down the base.