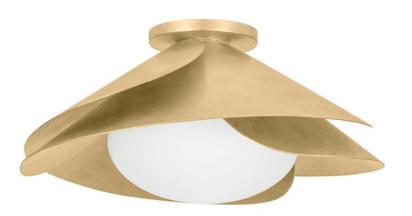

# **BROOKHAVEN**

7222-VGL

Overlapping petals of Vintage Gold Leaf swirl to form an artful yet sophisticated floral shade that draws the eye from any angle. Light from the opal glossy glass globe reflects off the petals to fill a space with a warm, golden glow. Brookhaven is available as a flush mount and pendant in two sizes.