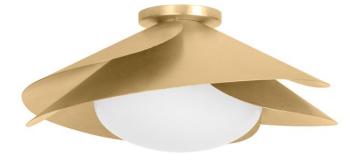

# BROOKHAVEN

7215-VGL

Overlapping petals of Vintage Gold Leaf swirl to form an artful yet sophisticated floral shade that draws the eye from any angle. Light from the opal glossy glass globe reflects off the petals to fill a space with a warm, golden glow. Brookhaven is available as a flush mount and pendant in two sizes.

#### **FINISHES**

Vintage Gold Leaf (VGL)

## **GLASS/SHADES**

Material Glass Attachment Color Opal Glossy