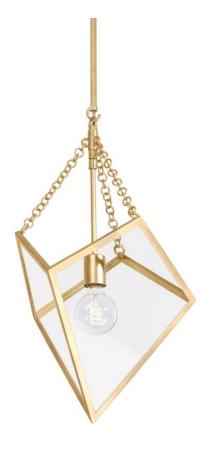

# **BROOKFIELD**

2523-VGL

Playing with shape, angles, and negative space, Brookfield takes a classic lantern form and gives it a fresh look with a vintage feel. Sharp lines combine to create a gorgeous diamond-shaped framework with clear glass panels. The delicate chainwork enhances the design's jewelry-like vibe. Whether with a single exposed bulb in the center or a five-light candelabra, this unique pendant makes a stunning statement.

# **DIMENSIONS**

Height 23.50"

Width/Diameter 15.25"

Minimum Height 30.00"

Maximum Height 84.00"

Canopy/Backplate

Hanging Type 1-3" / 1-6" / 1-12" / 2-18"

Weight 8.80lb