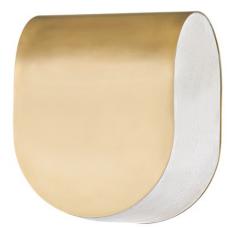

# **BRIARWOOD**

3608-AGB

The lines of a curved piece of Aged Brass or Black Brass flow effortlessly into the smooth lines of an alabaster shade creating a sleek, modern form that draws the eye. Light fills the alabaster and emits a soft glow from the sides of the fixture. This versatile sconce is available in both a slender and stout shape and can be mounted for uplight or downlight.