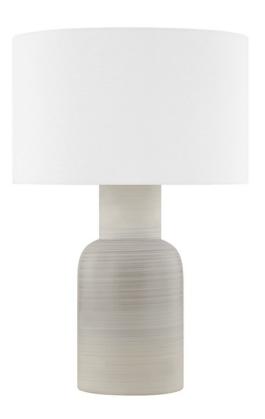

# **BREEZY POINT**

L2060-AGB/CMD

The subtle horizontal line movement and natural colors in Breezy Point's matte dune ceramic base are reminiscent of smooth, striated beach stones. A curved white linen shade perfectly complements the smooth shape of the base underneath. Place this soothing, earthy table lamp in a similarly bright and airy interior or use it to add warmth and brightness to a darker space.

# **DIMENSIONS**

Height 24.75"

Width/Diameter 17.00"

Minimum Height "

Maximum Height "

Canopy/Backplate

Hanging Type

Weight 9.20lb