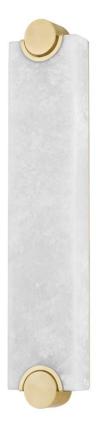

A bold, geometric take on a familiar, rectangular sconce silhouette, this modern design features oversized Aged Brass circular details on either end. The alabaster shade gives off a warm, gorgeous glow. This piece has a fresh, bespoke feel that is simple and useable.