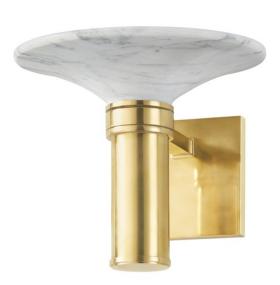

# **BRANN**

## 1800-AGB

Brann's honed marble shade is simple and luxe, directing light upward for a beautiful, accented glow. A cylindrical arm and square backplate in Aged Brass add to the fixture's elevated aesthetic.

#### **FINISHES**

Aged Brass (AGB)

## **DIMENSIONS**

Height 8.75"

Width/Diameter 9.50"

Minimum Height 0.00"

Maximum Height 0.00"

Canopy/Backplate "

Hanging Type

Weight 6.00lb