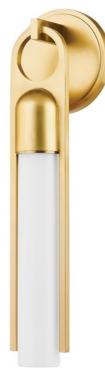

# BETHLEHEM 2617-AGB

The sleek, unique silhouette of this sconce features a slender opal glossy glass shade wrapped in Aged or Black Brass and hooked to the round backplate by a loop, creating the illusion that the fixture is floating in front of the wall. Hardwareinspired, this refined modern sconce has a slight industrial vibe.