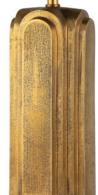

# BERGMAN L1911-AGB

Inspired by the Art Deco period, Bergman stands straight and proud with design-led details. Cast in Aged Brass, elegant arches accent this highly architectural table lamp. An oversized white linen drum shade balances out the antique feel, emanating a soft glow when lit.

#### **FINISHES**

Aged Brass (AGB)