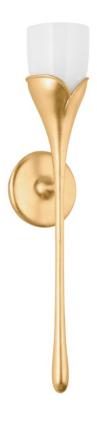

# **BELLEROSE**

6791-VGL

Melding simplicity of form with a floral-inspired motif, this timeless sconce adds a romantic touch to small spaces. A single, slender stem crafted from Vintage Gold Leaf tapers gracefully at the center before opening into a bloom-like setting. Crafted from opaque, cloud glass, the shade gently glows when lit.

## **FINISHES**

Vintage Gold Leaf (VGL)