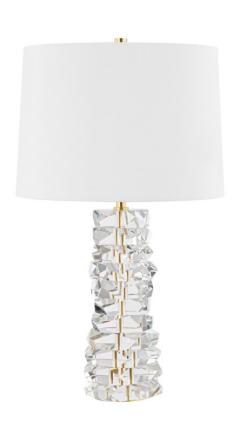

# **BELLARIE**

L5929-AGB

Reminiscent of sparkling diamonds or a tower of ice cubes, this luxurious table lamp is a celebration of artisanship. Composed of stacked crystals, it sparkles when lit, reflecting and refracting light in all directions. The elegant and timeless white linen shade balances the opulent nature of the crystal base.