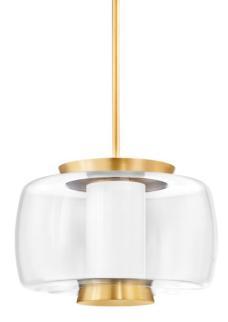

# BEAU 2820-AGB

Resembling a fragile bubble suspended in air, Beau hangs with poetic beauty over dining tables, countertops, and living spaces. The ethereal, precious nature of the clear glass shade is balanced by a sleek, Aged Brass rod that supports the fixture. Illuminated by LED, this artful pendant is well-suited to contemporary interiors.

#### **FINISHES**

Aged Brass (AGB)

#### DIMENSIONS

Height 13.75" Width/Diameter 20.00" Length " Minimum Height 16.75" Maximum Height 71.00" Canopy/Backplate 4.75" Hanging Type Weight 18.13lb