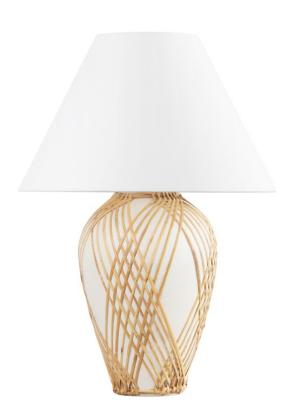

# **BAYONNE**

### L7630-VGL/CWR

A modern, globally inspired table lamp with an innate sense of power, Bayonne features organic materials and artful craftsmanship. Natural rattan vines wrap a tactile black ceramic silhouette, providing a striking contrast in both color and texture. Topped with a grained linen shade, and enhanced by a full-range dimmer switch, Bayonne provides a spectrum of illumination options.

### **FINISHES**

Vintage Gold Leaf/ Ceramic White with Rattan (VGL/CWR)