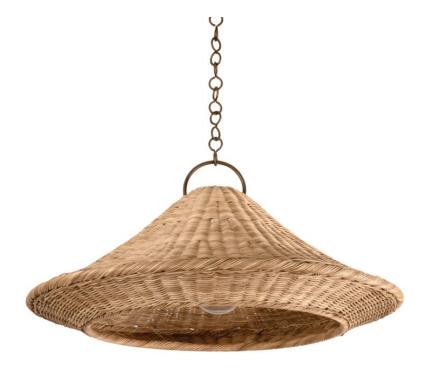

# **BAYCHESTER**

7432-BRL

Inspired by the tranquility of the sea, this handwoven pendant light provides ambient illumination day and night. Combining rustic materials, a conical rattan shade is suspended from a large Bronze Leaf loop and chain. Serving as a powerful downlight, it brims with contemporary character and functionality. Baychester is available in two sizes to suit your space.

## **FINISHES**

Bronze Leaf (BRL)

## **GLASS/SHADES**

Material Rattan

Attachment

Color