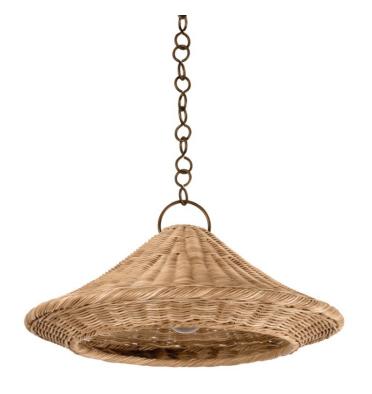

# **BAYCHESTER**

7422-BRL

Inspired by the tranquility of the sea, this handwoven pendant light provides ambient illumination day and night. Combining rustic materials, a conical rattan shade is suspended from a large Bronze Leaf loop and chain. Serving as a powerful downlight, it brims with contemporary character and functionality. Baychester is available in two sizes to suit your space.

## **FINISHES**

Bronze Leaf (BRL)

## **GLASS/SHADES**

Material Rattan

Attachment

Color