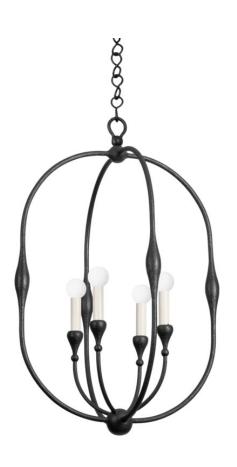

# **BALTIC**

3220-AI

Rooted in French design aesthetics, this chandelier features an oval hanging frame with three or four candle lights, radiating a warm and inviting glow from within. A blend between a lantern and a globe, this design reinterprets a classic silhouette to align with modern preferences for open and airy fixtures. Baltic is available in two sizes and two finishes; Vintage Gold Leaf or Aged Iron.

# **DIMENSIONS**

Height 31.50"

Width/Diameter 20.25"

Length "

Minimum Height 35.00"

Maximum Height 87.00"

Canopy/Backplate 6.00"

Hanging Type

# LAMPING/ELECTRICAL

Bulb 1

Quantity 4

Bulb Included No

Socket E12 Candelabra Base

Wattage 8w

Voltage 120 VAC