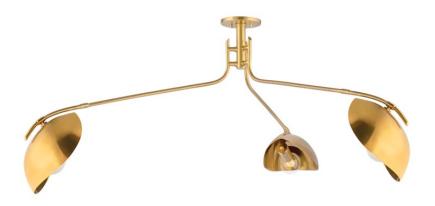

# **AVONDALE**

1753-AGB

A stylized abstract leaf-shaped shade is formed of solid India brass, giving Avondale a natural hand-made quality. The mid-century modern silhouette is design-forward and organic, making for a versatile design that feels at home in various design styles. The 1-light wall sconce casts a soothing glow on the wall behind, while each shade on the 3-light semi-flush rotates 180 degrees.

## **DIMENSIONS**

Height 10.00"

Width/Diameter 62.00"

Minimum Height 11.75"

Maximum Height 22.00"

Canopy/Backplate 5.50"

Hanging Type

Weight 12.02lb