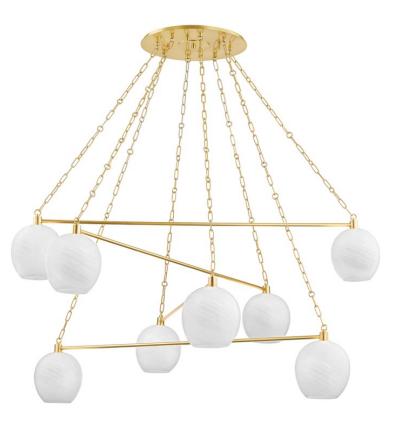

# ASBURY PARK

9155-AGB

Abstract and airy, Asbury Park plays with balance and symmetry. Pairs of cloud etched glass shades connected by a single metal rod are suspended from a delicate jewelry-like chain in a layered pattern that creates movement and interest.

#### DIMENSIONS

Height 26.25" Width/Diameter 54.50" Minimum Height 40.00" Maximum Height 64.75" Canopy/Backplate 16.00" Hanging Type 54" Chain Weight 17.00lb