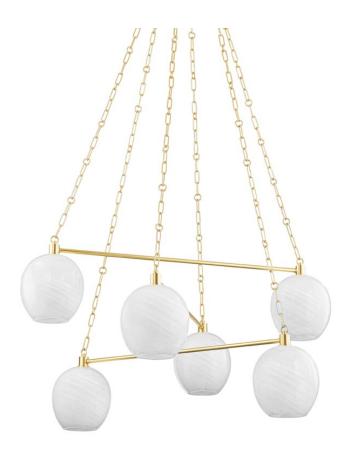

# **ASBURY PARK**

9138-AGB

Abstract and airy, Asbury Park plays with balance and symmetry. Pairs of cloud etched glass shades connected by a single metal rod are suspended from a delicate jewelry-like chain in a layered pattern that creates movement and interest.