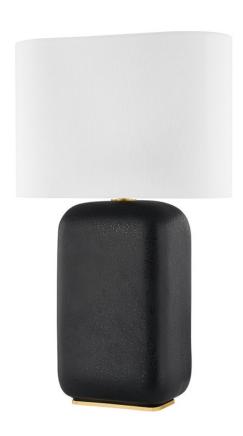

# ARTHUR L1919-AGB/CBV

A curved white linen shade and Aged Brass accent soften the thick, rectangular form and dark finish of this table lamp. The black lava ceramic finish adds texture and has a glossy speckled effect. Arthur is a solid choice for task lighting on desks and tabletops throughout the home.

## **FINISHES**

AGED BRASS/BLACK LAVA CERAMIC (AGB/CBV)