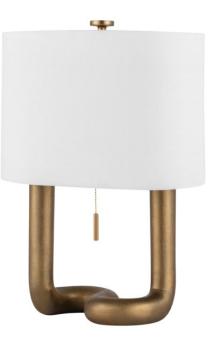

# ARMONK L1924-AGB

Through a combination of contrasting textures and forms, Armonk embodies a bold sculpturality and sense of playfulness. Joining the two sides of the curvilinear Aged Brass body is a large-grained linen shade that gently diffuses light over the polished metal. A small brass finial adds the finishing touch to this artful piece.