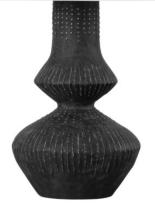

# L7528-VGL/CTK

Covered in evocative carvings, this characterful black ceramic lamp feels warm and global. A tapered conical white linen shade offsets the earthy surface of the ceramic body with sharp angularity. The deep charcoal and textural appearance makes it well-suited to contemporary interiors.

# **FINISHES**

Vintage Gold Leaf/ Ceramic Totem Black (VGL/CTK)