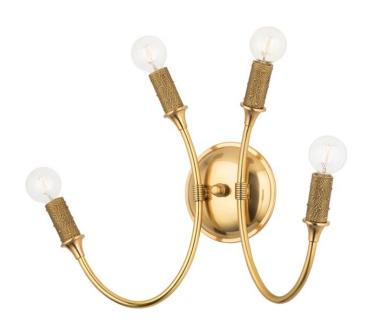

# **AMBOY**

# 1504-AGB

Amboy takes the traditional candelabra design and gives it a dazzling upgrade. Swooping aged brass arms hold brass wire-wrapped socket cups at each end. When unlit, the bulbs add to the beauty of the design and when lit, light reflects off the brass wire in a sparkling display.

# **FINISHES**

Aged Brass (AGB)