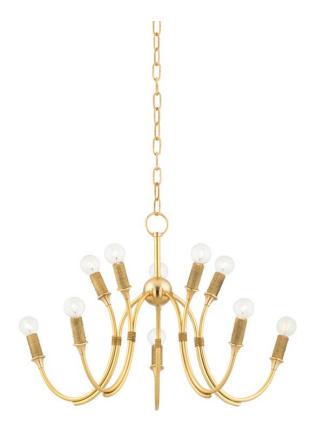

# **AMBOY**

### 1528-AGB

Amboy takes the traditional candelabra design and gives it a dazzling upgrade. Swooping aged brass arms hold brass wire-wrapped socket cups at each end. When unlit, the bulbs add to the beauty of the design and when lit, light reflects off the brass wire in a sparkling display.

# **FINISHES**

Aged Brass (AGB)