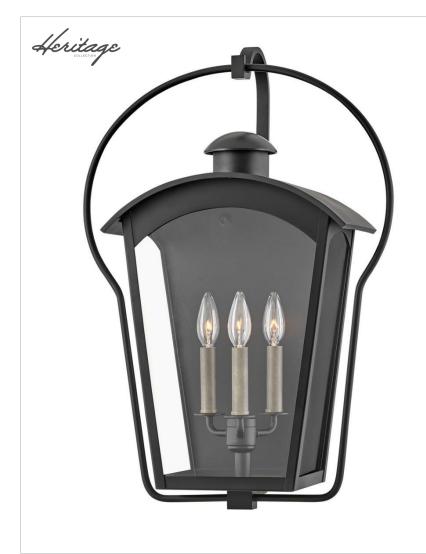

## YALE

13303BK

LARGE WALL MOUNT LANTERN

Inspired by the traditional New Orleans-style gas lantern, Yale charms with its heritage design and striking yoke detail. Yale's Black and Burnished Bronze finish complements its classic old-world architecture, flattering any façade.

| DETAILS   |          |
|-----------|----------|
| FINISH:   | Black    |
| MATERIAL: | Aluminum |
| GLASS:    | Clear    |

| DIMENSIONS     |                  |
|----------------|------------------|
| WIDTH:         | 17"              |
| HEIGHT:        | 25"              |
| WEIGHT:        | 13.2lb           |
| BACK PLATE:    | 5.75"W X 13.75"H |
| EXTENSION:     | 10.5"            |
| TOP TO OUTLET: | 15.25"           |

| LIGHT SOURCE  |             |
|---------------|-------------|
| LIGHT SOURCE: | Socket      |
| WATTAGE:      | 3-60w Cand. |
| VOLTAGE:      | 120v        |

| SHIPPING       |      |
|----------------|------|
| CARTON LENGTH: | 20.5 |
| CARTON WIDTH:  | 13.8 |
| CARTON HEIGHT: | 28.9 |
| CARTON WEIGHT: | 14.3 |