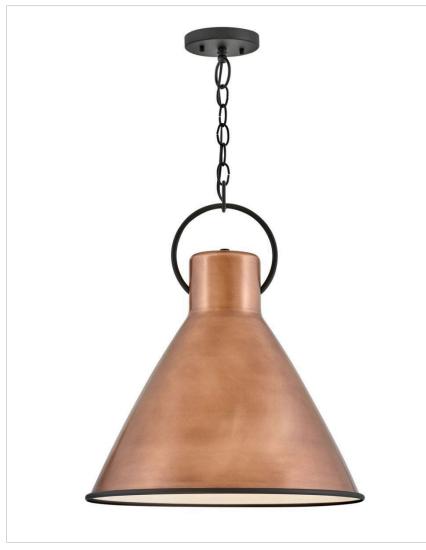

## MEDIUM PENDANT

The profile is simple, hardworking and meant to reflect the farmhouse style it complements so well. A metal shade in a variety of finishes, featuring a bottom ring and an oversized loop in Distressed Black. Wiring is threaded through the loop instead of being exposed, which ensures the look remains clean, casual and tasteful.

| DETAILS       |                |
|---------------|----------------|
| FINISH:       | Antique Copper |
| MATERIAL:     | Steel          |
| SLOPE DEGREE: | 90             |

| DIMENSIONS |       |
|------------|-------|
| WIDTH:     | 18"   |
| HEIGHT:    | 21.5" |
| WEIGHT:    | 7lb   |