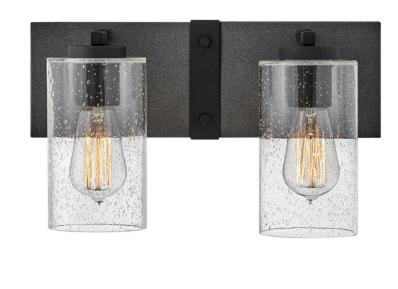

## 5942DZ

TWO LIGHT VANITY

The fresh, rustic design of the Sawyer collection will enhance any living experience with a warm, cozy ambiance. The Aged Zinc finish with Distressed Black accents or Sequoia finish with Iron Rust accents paired with clear seedy glass offer a farmhouse chic style.

| DETAILS   |             |
|-----------|-------------|
| FINISH:   | Aged Zinc   |
| MATERIAL: | Steel       |
| GLASS:    | Clear Seedy |

| DIMENSIONS     |                  |
|----------------|------------------|
| WIDTH:         | 14.3"            |
| HEIGHT:        | 8.3"             |
| WEIGHT:        | 6 lbs.           |
| BACK PLATE:    | 14.25"W X 4.75"H |
| EXTENSION:     | 5.5"             |
| TOP TO OUTLET: | 2.5"             |