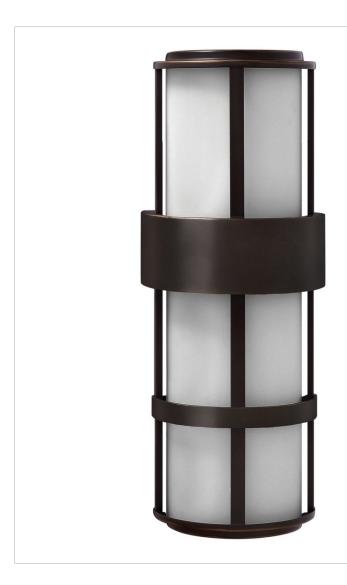

## **SATURN**

## 1909MT-LED

## LARGE WALL MOUNT LANTERN

Saturn is a stunning, modern design offering robust construction and intersecting lines that create a striking contrast against the clear seedy glass.

| DETAILS   |              |
|-----------|--------------|
| FINISH:   | Metro Bronze |
| MATERIAL: | Solid Brass  |
| GLASS:    | Etched Opal  |