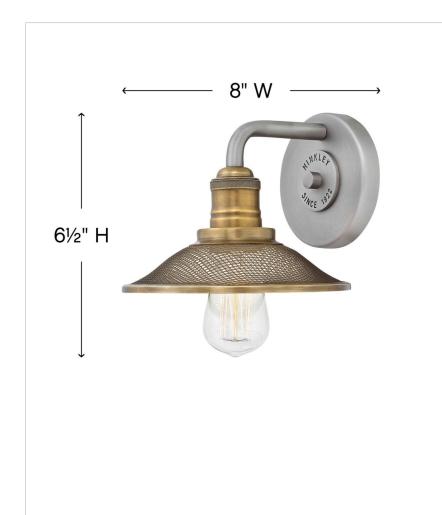

| DETAILS   |                |
|-----------|----------------|
| FINISH:   | Antique Nickel |
| MATERIAL: | Steel          |

| DIMENSIONS     |          |
|----------------|----------|
| WIDTH:         | 8"       |
| HEIGHT:        | 6.5"     |
| WEIGHT:        | 1.4 lbs. |
| BACK PLATE:    | 5" Dia.  |
| EXTENSION:     | 8.8"     |
| TOP TO OUTLET: | 2.5"     |