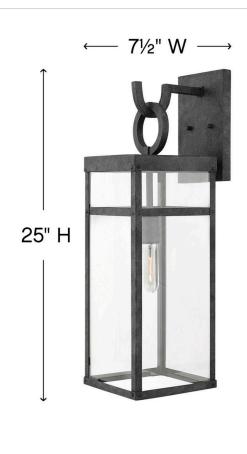

## LARGE WALL MOUNT LANTERN

A fusion of chic styles makes Porter a design standout. Merging Modern Farmhouse, Industrial, and Arts and Crafts elements, the fine rivet details and a sturdy hanger loop create a stunning and distinctive statement.

| DETAILS   |           |
|-----------|-----------|
| FINISH:   | Aged Zinc |
| MATERIAL: | Aluminum  |
| GLASS:    | Clear     |

| DIMENSIONS     |           |
|----------------|-----------|
| WIDTH:         | 7.5"      |
| HEIGHT:        | 25"       |
| WEIGHT:        | 7.7 lbs.  |
| BACK PLATE:    | 6"W X 9"H |
| EXTENSION:     | 9.3"      |
| TOP TO OUTLET: | 4.5"      |