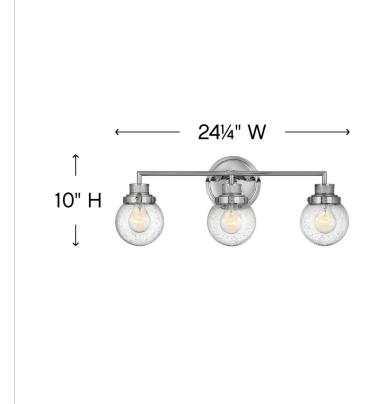

| DETAILS   |             |
|-----------|-------------|
| FINISH:   | Chrome      |
| MATERIAL: | Steel       |
| GLASS:    | Clear Seedy |

| DIMENSIONS     |         |
|----------------|---------|
| WIDTH:         | 24.3"   |
| HEIGHT:        | 10"     |
| WEIGHT:        | 4 lbs.  |
| BACK PLATE:    | 6" Dia. |
| EXTENSION:     | 7"      |
| TOP TO OUTLET: | 3"      |