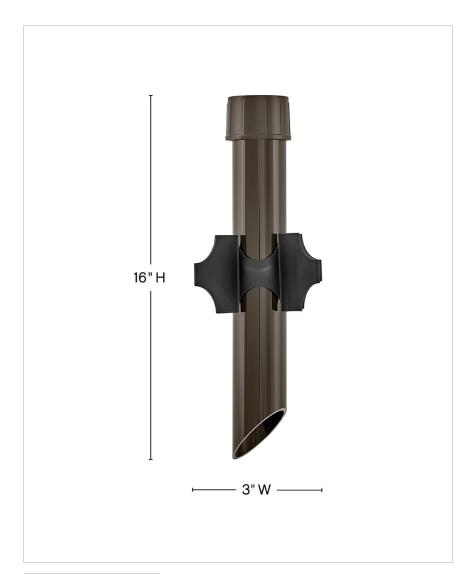

## **POWER POST**

Designed to complement Hinkley Path and Landscape lighting, our Power Posts are made with cast brass or aluminum caps and feature junction compartments compatible with 120-volt landscape fixtures.

| DETAILS   |          |
|-----------|----------|
| FINISH:   | Bronze   |
| MATERIAL: | Aluminum |

| DIMENSIONS |       |
|------------|-------|
| WIDTH:     | 3"    |
| HEIGHT:    | 16"   |
| WEIGHT:    | 1.4lb |