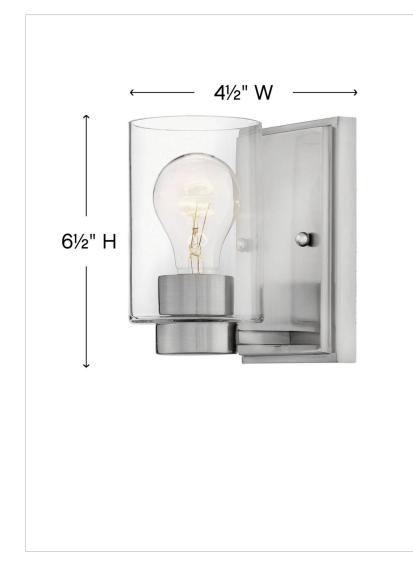

| DIMENSIONS     | ]              |
|----------------|----------------|
| WIDTH:         | 4.5"           |
| HEIGHT:        | 6.5"           |
| WEIGHT:        | 1.5 lbs.       |
| BACK PLATE:    | 4.75"W X 6.5"H |
| EXTENSION:     | 5.3"           |
| TOP TO OUTLET: | 3.25"          |