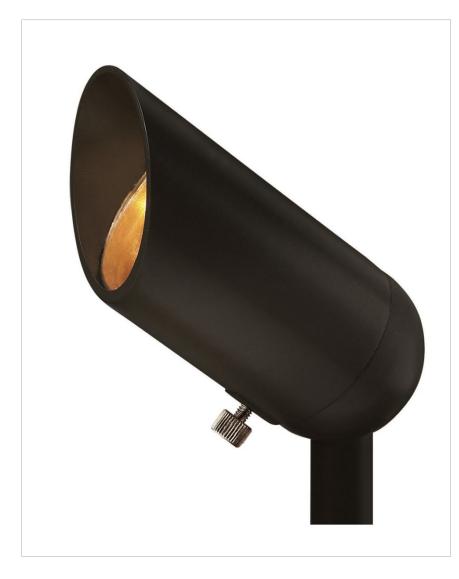

## 1536BZ-5W3K

## LED 5W 3000K SPOT LIGHT

The LumaCORE LED accent lighting system is an expertly engineered core that withstands the elements and provides the the user with full control over wattage and color temperature.

| DETAILS   |               |
|-----------|---------------|
| FINISH:   | Bronze        |
| MATERIAL: | Cast Aluminum |
| GLASS:    | Clear Lens    |

| DIMENSIONS     |        |
|----------------|--------|
| WIDTH:         | 5.8"   |
| HEIGHT:        | 3.3"   |
| DEPTH:         | 2.4"   |
| WEIGHT:        | 1 lbs. |
| TOP TO OUTLET: | 0"     |