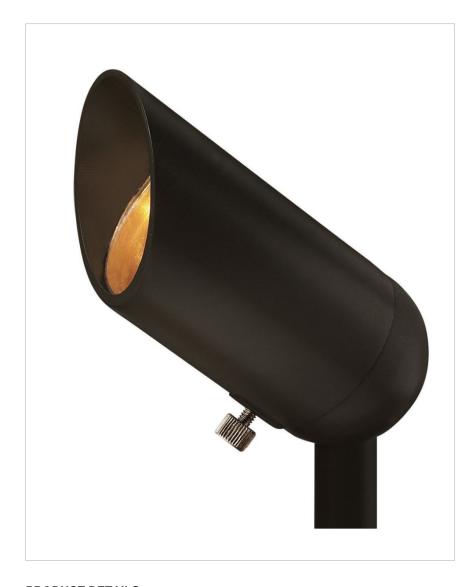

## **LED SPOT**

## 1536BZ-12W3K

## LED 12W 3000K SPOT LIGHT

The LumaCORE LED accent lighting system is an expertly engineered core that withstands the elements and provides the the user with full control over wattage and color temperature.

| DETAILS   |               |
|-----------|---------------|
| FINISH:   | Bronze        |
| MATERIAL: | Cast Aluminum |
| GLASS:    | Clear Lens    |

| DIMENSIONS     |        |
|----------------|--------|
| WIDTH:         | 5.8"   |
| HEIGHT:        | 3.3"   |
| DEPTH:         | 2.4"   |
| WEIGHT:        | 1 lbs. |
| TOP TO OUTLET: | 0"     |